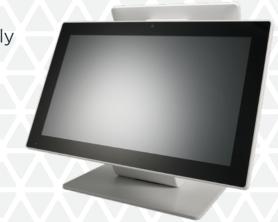

#### Slim & Stylish Look

With sleek contours, ultra-slim body, and linear rear cover surface, the RT-1016A features a 15.6" PCAP touch screen, and full suite of ports that are hidden in the clean rear cover. No screws can be found on its surface maintaining a neat and sleek look.