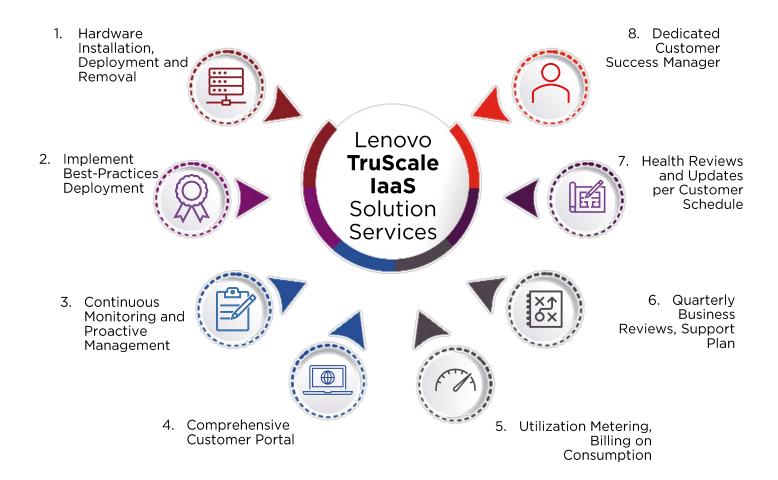

**Lenovo TruScale Portal Access:** Comprehensive Customer Portal to know infrastructure cost, consumption and performance in real time, at any time

#### **Dedicated customer success manager**

Dedicated resource assigned to TruScale customer that helps customers to achieve business goals by Lenovo's offering:

- **Customer onboarding -** Ensures solution capability on time & fully trained customer IT personnel capable to operate Lenovo's TruScale IT Services.
- Account Follow Up TruScale Customer's primary point of contact, advocacy inside Lenovo's operations on his behalf, management of complexities to simplify the Customer's experience.
- Health checks Holds quarterly reviews with customer, discussing usage of platform, assessing any new issues, and solving lingering concerns.
- **Planned Growth** Primary point of contact to identify growth opportunities aligned to customer needs. Where needed, will bring Technical or Field Sales to assist in the motion.
- **Contract Renewals** Typically 6 months prior to contract end date, will lead assessment of customer needs against prevailing capability & renewal options.
- Credit management Cycles for credit validation and Credit Card Billing.